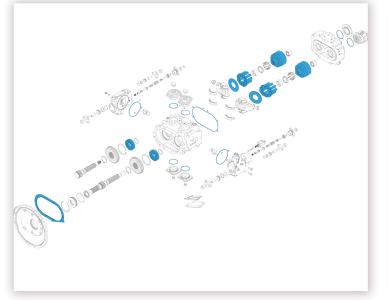

## Hydraulic System Repair Options

| COMPONENT                  | RO-1                                                                                                       |                       | RO-2                                                                                                                      |                       | RO-3                                                                                                              |                       |
|----------------------------|------------------------------------------------------------------------------------------------------------|-----------------------|---------------------------------------------------------------------------------------------------------------------------|-----------------------|-------------------------------------------------------------------------------------------------------------------|-----------------------|
|                            |                                                                                                            |                       | (RO·1 + ADD·ONS PARTS)                                                                                                    |                       | (RO·2 + ADD·ONS PARTS)                                                                                            |                       |
| COM                        |                                                                                                            | Total Parts & Service |                                                                                                                           | Total Parts & Service |                                                                                                                   | Total Parts & Service |
| Hydraulic<br>Main<br>Pump  | <ul> <li>All seals &amp; Gaskets</li> <li>Pilot pump Seals &amp; Gasket</li> <li>Regulator Pins</li> </ul> |                       | <ul> <li>Guide-Ball</li> <li>Barrel As-Dr / Id</li> <li>Piston Assembly</li> </ul>                                        |                       | <ul> <li>Bearings</li> <li>Swash Plate</li> <li>Snap / Retaining Rings</li> </ul>                                 |                       |
| Swing<br>Motor             | <ul> <li>All seals</li> <li>Seal-O-Ring</li> <li>Ring-Back-Up</li> </ul>                                   |                       | <ul> <li>Plate-Separate</li> <li>Plate-Fricition</li> <li>Barrel</li> <li>Plate-Valve</li> <li>Piston Assembly</li> </ul> |                       | <ul> <li>Bearings</li> <li>Bearing Set</li> <li>Guide-Ball</li> <li>Snap Rings</li> <li>Ring-Retaining</li> </ul> |                       |
| Swing<br>Drive             | <ul> <li>Lip type seal</li> <li>Seals</li> <li>Spacer</li> <li>Pin, Spring</li> </ul>                      |                       | <ul> <li>Bearing roller (Lower)</li> </ul>                                                                                |                       | <ul> <li>Bearings</li> <li>Thrust Washers</li> <li>Ring-Retaining</li> <li>Shaft / Cage</li> </ul>                |                       |
| Travel<br>Motor<br>(each)  | <ul> <li>All seals</li> <li>Seal-O-Ring</li> <li>Ring-Back-Up</li> <li>Spring</li> </ul>                   |                       | <ul> <li>Plate-Fricitions / Seperators</li> <li>Barrel Assembly</li> <li>Piston Assembly</li> </ul>                       |                       | <ul> <li>Washer Set</li> <li>Guide Ball</li> <li>Bearings</li> </ul>                                              |                       |
| Final<br>Drive<br>(each)   | <ul><li>All seals</li><li>Duo Gone Seal</li><li>Pin Spring</li></ul>                                       |                       | <ul><li>Spacers</li><li>Bearings</li></ul>                                                                                |                       | <ul> <li>Trust Washer</li> <li>Planetary Shafts</li> </ul>                                                        |                       |
| Main<br>Control<br>Valve   | <ul> <li>All Seals</li> <li>Seal-O-Ring</li> <li>Ring-Back-Up</li> </ul>                                   |                       | <ul> <li>Solenoid</li> </ul>                                                                                              |                       |                                                                                                                   |                       |
| Pilot<br>Manifold          | <ul><li>Seals</li><li>Seal-O-Ring</li></ul>                                                                |                       | <ul> <li>Solenoid</li> </ul>                                                                                              |                       |                                                                                                                   |                       |
| Joystick<br>(each)         | <ul> <li>All Seals</li> </ul>                                                                              |                       | <ul><li>Plug</li><li>Rod</li></ul>                                                                                        |                       |                                                                                                                   |                       |
| Travel<br>Control<br>Valve | <ul><li>All seals</li><li>Packing</li><li>Bellow</li></ul>                                                 |                       | <ul><li>Push Rod</li><li>Seat</li></ul>                                                                                   |                       |                                                                                                                   |                       |
| Swivel<br>Joint            | <ul><li>Seals</li><li>Seal-O-Ring</li></ul>                                                                |                       |                                                                                                                           |                       |                                                                                                                   |                       |
| Return<br>Filter           | <ul> <li>Seals/Seal-O-Ring</li> <li>Filter / Service kit</li> <li>Packing</li> </ul>                       |                       |                                                                                                                           |                       |                                                                                                                   |                       |
| Track<br>Adjuster          | <ul> <li>Lip tye seal</li> <li>Ring-Back-Up</li> </ul>                                                     |                       | <ul><li>Valve-Relief</li><li>Valve-Fill</li></ul>                                                                         |                       |                                                                                                                   |                       |