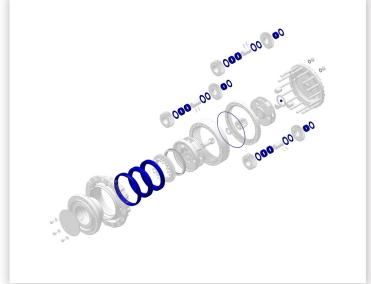

## Hydraulic System Repair Options

| COMPONENT                  | RO-1                                                                                                       |                       | RO-2                                                                                                                      |                       | RO-3                                                                                                              |                       |
|----------------------------|------------------------------------------------------------------------------------------------------------|-----------------------|---------------------------------------------------------------------------------------------------------------------------|-----------------------|-------------------------------------------------------------------------------------------------------------------|-----------------------|
|                            |                                                                                                            |                       | (RO·1 + ADD·ONS PARTS)                                                                                                    |                       | (RO·2 + ADD·ONS PARTS)                                                                                            |                       |
| COM                        |                                                                                                            | Total Parts & Service |                                                                                                                           | Total Parts & Service |                                                                                                                   | Total Parts & Service |
| Hydraulic<br>Main<br>Pump  | <ul> <li>All seals &amp; Gaskets</li> <li>Pilot pump Seals &amp; Gasket</li> <li>Regulator Pins</li> </ul> |                       | <ul> <li>Guide-Ball</li> <li>Barrel As-Dr / Id</li> <li>Piston Assembly</li> </ul>                                        |                       | <ul> <li>Bearings</li> <li>Swash Plate</li> <li>Snap / Retaining Rings</li> </ul>                                 |                       |
| Swing<br>Motor             | <ul> <li>All seals</li> <li>Seal-O-Ring</li> <li>Ring-Back-Up</li> </ul>                                   |                       | <ul> <li>Plate-Separate</li> <li>Plate-Fricition</li> <li>Barrel</li> <li>Plate-Valve</li> <li>Piston Assembly</li> </ul> |                       | <ul> <li>Bearings</li> <li>Bearing Set</li> <li>Guide-Ball</li> <li>Snap Rings</li> <li>Ring-Retaining</li> </ul> |                       |
| Swing<br>Drive             | <ul> <li>Lip type seal</li> <li>Seals</li> <li>Spacer</li> <li>Pin, Spring</li> </ul>                      |                       | <ul> <li>Bearing roller (Lower)</li> </ul>                                                                                |                       | <ul> <li>Bearings</li> <li>Thrust Washers</li> <li>Ring-Retaining</li> <li>Shaft / Cage</li> </ul>                |                       |
| Travel<br>Motor<br>(each)  | <ul> <li>All seals</li> <li>Seal-O-Ring</li> <li>Ring-Back-Up</li> <li>Spring</li> </ul>                   |                       | <ul> <li>Plate-Fricitions / Seperators</li> <li>Barrel Assembly</li> <li>Piston Assembly</li> </ul>                       |                       | <ul> <li>Washer Set</li> <li>Guide Ball</li> <li>Bearings</li> </ul>                                              |                       |
| Final<br>Drive<br>(each)   | <ul><li>All seals</li><li>Duo Gone Seal</li><li>Pin Spring</li></ul>                                       |                       | <ul><li>Spacers</li><li>Bearings</li></ul>                                                                                |                       | <ul> <li>Trust Washer</li> <li>Planetary Shafts</li> </ul>                                                        |                       |
| Main<br>Control<br>Valve   | <ul> <li>All Seals</li> <li>Seal-O-Ring</li> <li>Ring-Back-Up</li> </ul>                                   |                       | <ul> <li>Solenoid</li> </ul>                                                                                              |                       |                                                                                                                   |                       |
| Pilot<br>Manifold          | <ul><li>Seals</li><li>Seal-O-Ring</li></ul>                                                                |                       | <ul> <li>Solenoid</li> </ul>                                                                                              |                       |                                                                                                                   |                       |
| Joystick<br>(each)         | <ul> <li>All Seals</li> </ul>                                                                              |                       | <ul><li>Plug</li><li>Rod</li></ul>                                                                                        |                       |                                                                                                                   |                       |
| Travel<br>Control<br>Valve | <ul><li>All seals</li><li>Packing</li><li>Bellow</li></ul>                                                 |                       | <ul><li>Push Rod</li><li>Seat</li></ul>                                                                                   |                       |                                                                                                                   |                       |
| Swivel<br>Joint            | <ul><li>Seals</li><li>Seal-O-Ring</li></ul>                                                                |                       |                                                                                                                           |                       |                                                                                                                   |                       |
| Return<br>Filter           | <ul> <li>Seals/Seal-O-Ring</li> <li>Filter / Service kit</li> <li>Packing</li> </ul>                       |                       |                                                                                                                           |                       |                                                                                                                   |                       |
| Track<br>Adjuster          | <ul> <li>Lip tye seal</li> <li>Ring-Back-Up</li> </ul>                                                     |                       | <ul><li>Valve-Relief</li><li>Valve-Fill</li></ul>                                                                         |                       |                                                                                                                   |                       |